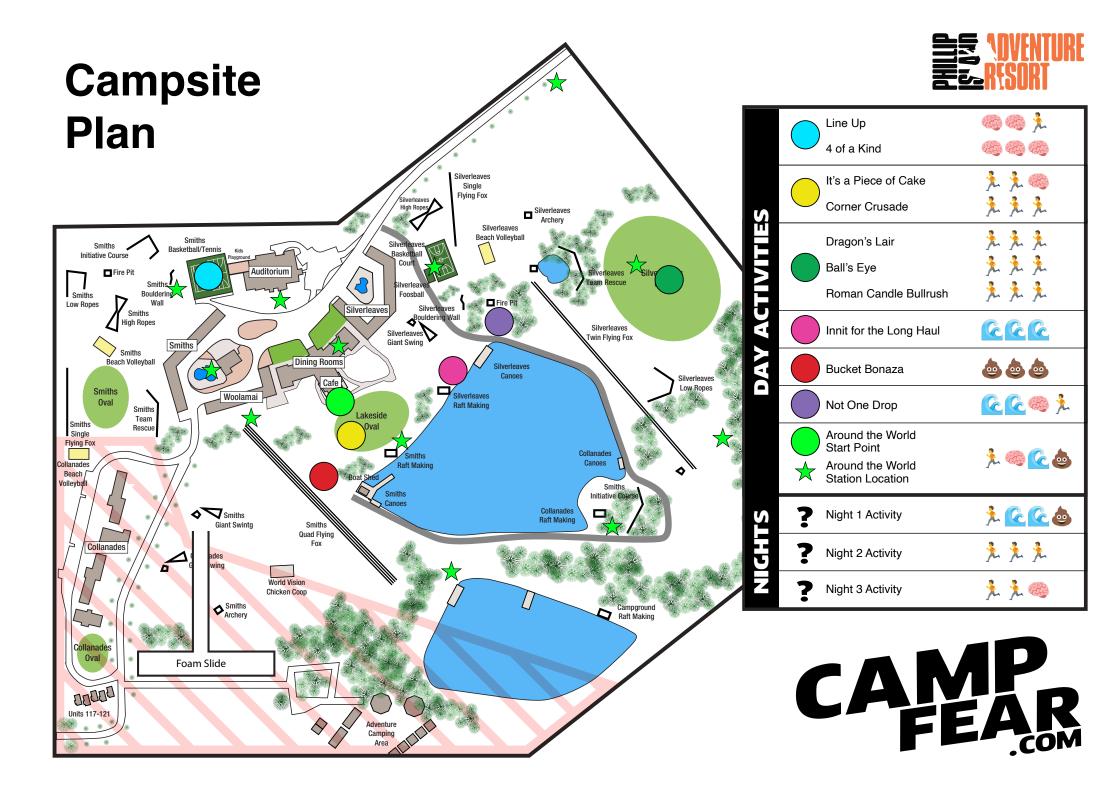

|                         |            | Activity Rotations |            |
|-------------------------|------------|--------------------|------------|
|                         |            | Activity Block A   |            |
| Thursday PM             | Session 1  | Session 2          | Session 3  |
| It's a Piece of Cake    | Year 7-8   | Year 9-10          | Year 11-13 |
| Line Up!                | Year 11-13 | Year 7-8           | Year 9-10  |
| Dragons Lair            | Year 9-10  | Year 11-13         | Year 7-8   |
|                         |            |                    |            |
|                         |            | Activity Block B   |            |
| Friday AM               | Session 1  | Session 2          | Session 3  |
| Four of a Kind          | Year 11-13 | Year 7-8           | Year 9-10  |
| Corner Crusade          | Year 9-10  | Year 11-13         | Year 7-8   |
| Balls-Eye               | Year 7-8   | Year 9-10          | Year 11-13 |
|                         |            |                    |            |
|                         |            | Activity Block C   |            |
| Friday PM               | Session 1  | Session 2          | Session 3  |
| Not One Drop            | Year 9-10  | Year 11-13         | Year 7-8   |
| Bucket Bonanza          | Year 7-8   | Year 9-10          | Year 11-13 |
| Innit for the Long Haul | Year 11-13 | Year 7-8           | Year 9-10  |